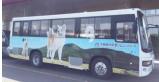

# **Airport Limousine Bus**

Odate Noshiro Airport Odate Operating company: Shuhoku Taxi

There are 2 steps when you board the bus. It's possible to fold your wheelchair and board the bus.

There is a discount for people with registered disabilities. Show your certificate and pay in cash when you get off.