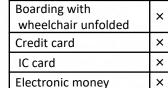

| Boarding with wheelchair unfolded | × |
|-----------------------------------|---|
| Credit card                       | × |
| IC card                           | × |
| Electronic money                  | × |