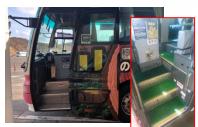

Operating company: Hachirogata Katagami

Akita Airport ⇔ Akita Station Akita Chuo Kotsu

Being a highway bus, there is a large step when boarding so it's not possible to board with a wheelchair. However, you can fold your wheelchair and store it in the bus's trunk space and then board.