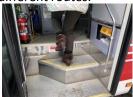

Operating company: Hachirogata Katagami

Akita Airport ⇔ Akita Station Akita Chuo Kotsu

Being a highway bus, there is a large step when boarding so it's not possible to board with a wheelchair. However, you can fold your wheelchair and store it in the bus's trunk space and then board.

There is a discount for people with registered disabilities.

Purchase a children's ticket (half price) from the ticket machine in the arrivals area of Akita Airport and show your certificate when you get off the bus.